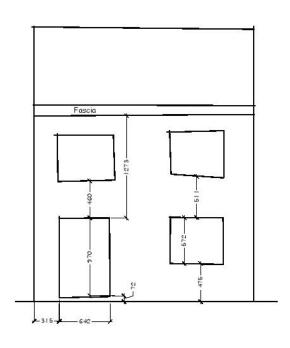

No need for any detail the photo's will pick that up.

Add lengths and widths of rooms, doors and windows.

Draw the elevations and site plan.

Add the heights and widths externally along with boundaries and any drain details.