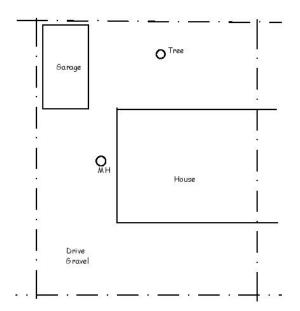

# Online Drawing Self Survey

How to survey your home in 5 quick easy steps

Sketch out your floor plan, showing doors and windows.

Just a simple line drawing with reference to the windows, doors and anything you may see as significant.

No need for any detail the photo's will pick that up.

Add lengths and widths of rooms, doors and windows.

Draw the elevations and site plan.

Add the heights and widths externally along with boundaries and any drain details.

Photograph all the relevant areas inside and out, such as elevations, boundaries, drains, meters etc