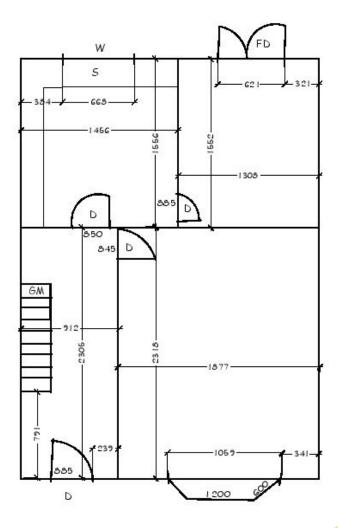

No need for any detail the photo's will pick that up.

Add lengths and widths of rooms, doors and windows.

Draw the elevations and site plan.

Add the heights and widths externally along with boundaries and any drain details.