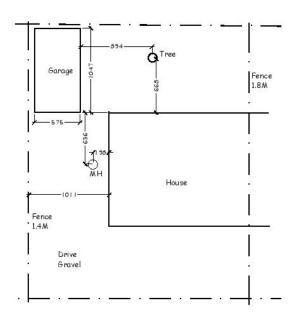

No need for any detail the photo's will pick that up.

Add lengths and widths of rooms, doors and windows.

Draw the elevations and site plan.

Add the heights and widths externally along with boundaries and any drain details.

Photograph all the relevant areas inside and out, such as elevations, boundaries, drains, meters etc